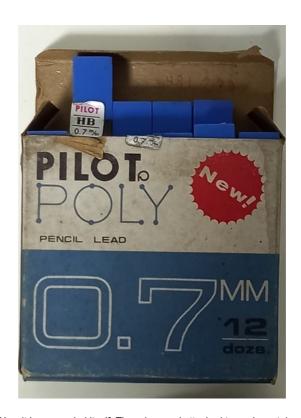

# [domestic] History has been rewritten... 😜

Lazaro Associate member 2022.01.24. 22:04 Views 1,022

+ subscribe 1:1 chat

Comment 18 Copy URL

This is Monami's 1.8mm holder core that I've seen for the first time, but compared to the products behind it, it's just for preview prevention.

## reconciliation bulletin...

- Free sharing ♡
- Free sharing reviews
- Members' faces 🕦
- Other photos of members
- Writing instrument quiz
- Traces of study with

writing utensils

If you open the bottom of the box, you will see PILOT engraved in English on the bottom of the mechanical pencil case.

But it doesn't look like the commonly known Pori.

This time, I opened the top of the box and found that the K mark was engraved on the top of each box.

Now it has revealed itself. There is a seal attached to each container.

And the production year is 1981.. 🙄