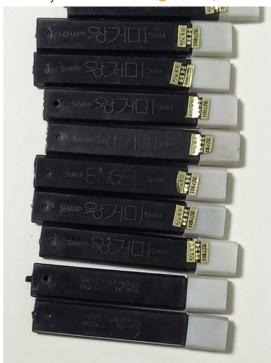

Strangely, the lead of the Milky Way mechanical pencil, a product from a company that will be released later, was of the same shape as the Pori.

However, the biggest problem is another product of this company...

This is Pilseung Industry's Wanggeomi sharp lead.

Uh... it's a little hard to see, but if you read the seal carefully...

It's 0.8 m/m...!

Is it the world's first or Korea's first... Anyway, 0.8mm has been confirmed along with Turkey's 0.6mm 

Why is one of them an ENGEL sharpie?

And the former mission of Dorco, which supplies razors to the military,

Dorco lead from Hanil Industries....

The problem is that this is the same mold as Pilseung Industrial Co.'s Wanggeomi mechanical pencil lead... and even the numbering engraving is the same....