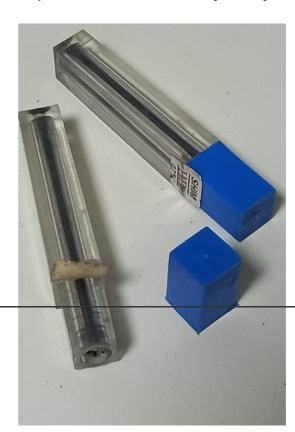

# [domestic] History has been rewritten... 😜

Lazaro Associate member 2022.01.24. 22:04 Views 1,022

+ subscribe 1:1 chat

Comment 18 Copy URL

This is Monami's 1.8mm holder core that I've seen for the first time, but compared to the products behind it, it's just for preview prevention.

#### Sharp Labs Donation Piggy Bank

Collected beans 1,147 Number of participants: 133

save money Put it in

Leave the cafe

궁금한게 있을 땐 카페 스마트봇

**Sharp Lab** https://cafe.naver.com/pentel100

The overall appearance is a cylinder that stores the core inside an angled rectangle. It consisted of two shapes