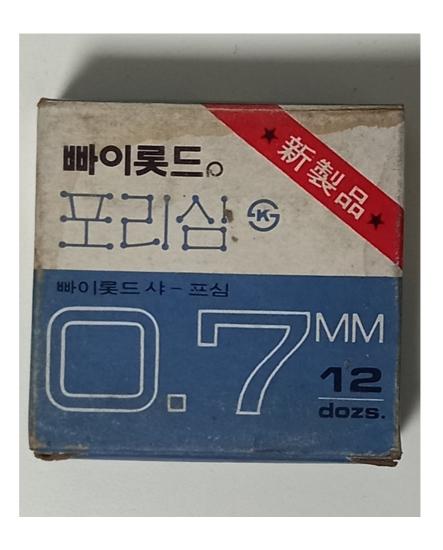

A Pori box you've never seen before..?

- Writing instrument episode
- Writing instrument purchase review
  - FAQ summary
- Collection of popular articles

But it doesn't look like the commonly known Pori.

This time, I opened the top of the box and found that the K mark was engraved on the top of each box.

Now it has revealed itself. There is a seal attached to each container.