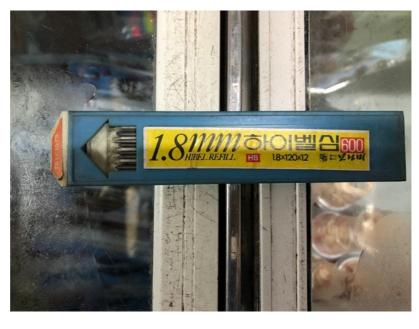

# [domestic] History has been rewritten... 😜

Lazaro Associate member 2022.01.24. 22:04 Views 1,022

+ subscribe 1:1 chat

Comment 18 Copy URL

This is Monami's 1.8mm holder core that I've seen for the first time, but compared to the products behind it, it's just for preview prevention.