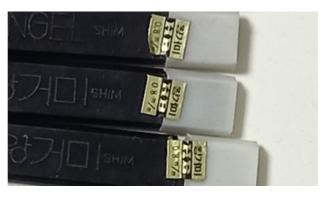

This is Pilseung Industry's Wanggeomi sharp lead.

Uh... it's a little hard to see, but if you read the seal carefully...

It's 0.8 m/m...!

Is it the world's first or Korea's first... Anyway, 0.8mm has been confirmed along with Turkey's 0.6mm 

Why is one of them an ENGEL sharpie?

And the former mission of Dorco, which supplies razors to the military,

Dorco lead from Hanil Industries....

The problem is that this is the same mold as Pilseung Industrial Co.'s Wanggeomi mechanical pencil lead... and even the numbering engraving is the same....