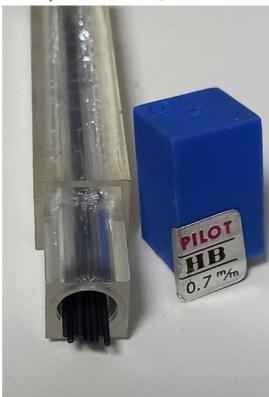

#### Sharp Labs Donation Piggy Bank

Collected beans 1,147 Number of participants: 133

save money Put it in

Leave the cafe

궁금한게 있을 땐 카페 스마트봇

**Sharp Lab** https://cafe.naver.com/pentel100

The overall appearance is a cylinder that stores the core inside an angled rectangle. It consisted of two shapes

Strangely, the lead of the Milky Way mechanical pencil, a product from a company that will be released later, was of the same shape as the Pori.

However, the biggest problem is another product of this company...

This is Pilseung Industry's Wanggeomi sharp lead.

Uh... it's a little hard to see, but if you read the seal carefully...

It's 0.8 m/m...!

Is it the world's first or Korea's first... Anyway, 0.8mm has been confirmed along with Turkey's 0.6mm 