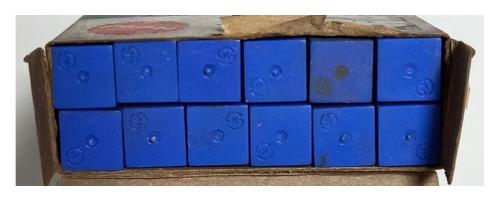

# [domestic] History has been rewritten... 😜

Lazaro Associate member 2022.01.24. 22:04 Views 1,022

+ subscribe 1:1 chat

Comment 18 Copy URL

This is Monami's 1.8mm holder core that I've seen for the first time, but compared to the products behind it, it's just for preview prevention.

But it doesn't look like the commonly known Pori.

This time, I opened the top of the box and found that the K mark was engraved on the top of each box.

Now it has revealed itself. There is a seal attached to each container.

And the production year is 1981.. 🙄